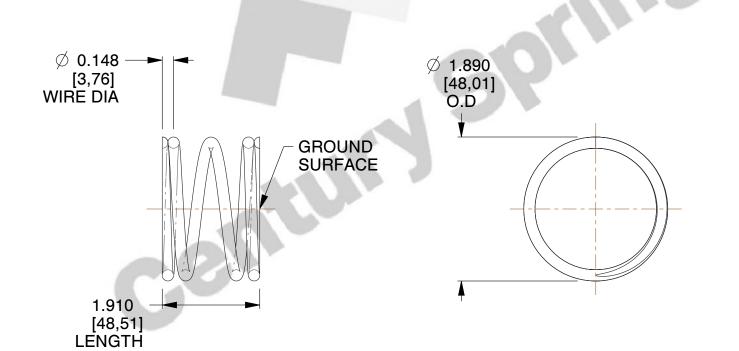

## **NOTES:**

1. Material: Stainless Steel

2. Finish: Glod Irridite

3. Ends: Closed and Ground

4. Total Coils: 4.000

5. Sugg. Max. Deflection : 0.690 (in)6. Sugg. Max. Load : 40.000 (lbs)

7. All Drawing Dimensions are in Inches [mm]

0.794

SCALE

11834

COMPONENT

COMPRESSION SPRINGS

| UNIT      |
|-----------|
| INCH [mm] |
| SHEET     |
| 1 of 1    |

**SPRINGS**