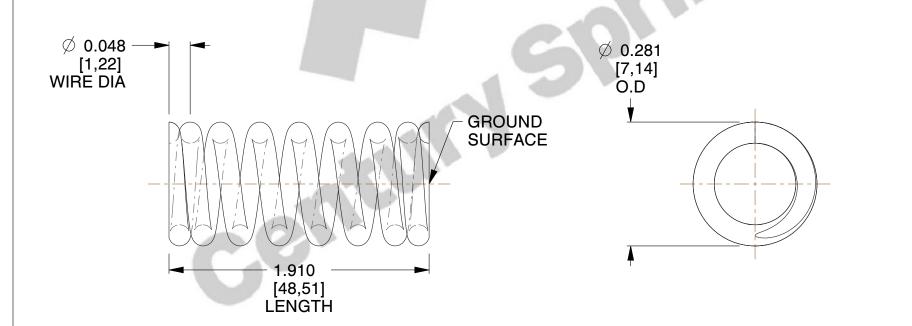

## **NOTES:**

Material : Stainless Steel
 Finish : Glod Irridite

3. Ends: Closed and Ground

4. Total Coils: 8.000

5. Sugg. Max. Deflection: 0.150 (in)6. Sugg. Max. Load: 14.000 (lbs)

7. All Drawing Dimensions are in Inches [mm]