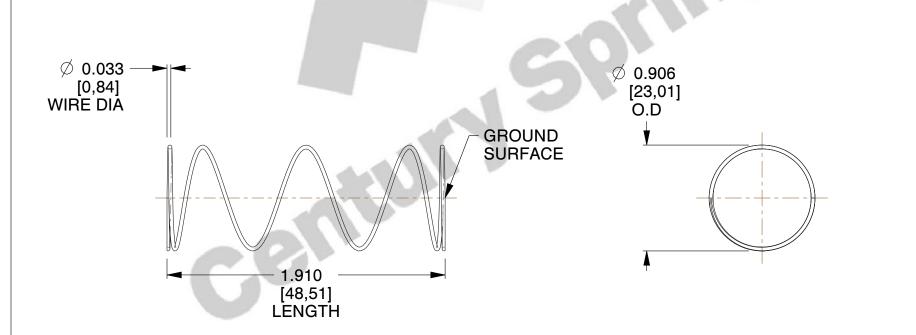

## **NOTES:**

1. Material : Stainless Steel 2. Finish : Glod Irridite

3. Ends : Closed and Ground

4. Total Coils: 5.500

5. Sugg. Max. Deflection: 2.200 (in)6. Sugg. Max. Load: 1.400 (lbs)

7. All Drawing Dimensions are in Inches [mm]

SCALE

1.217

COMPONENT SPRINGS

11853

COMPRESSION SPRINGS

UNIT
INCH [mm]
SHEET