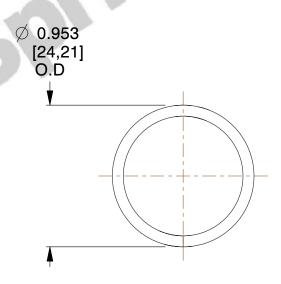

## **NOTES:**

1. Material: Stainless Steel

2. Finish: Glod Irridite

3. Ends: Closed

4. Total Coils: 7.000

Sugg. Max. Deflection: 1.100 (in)
 Sugg. Max. Load: 12.000 (lbs)

7. All Drawing Dimensions are in Inches [mm]