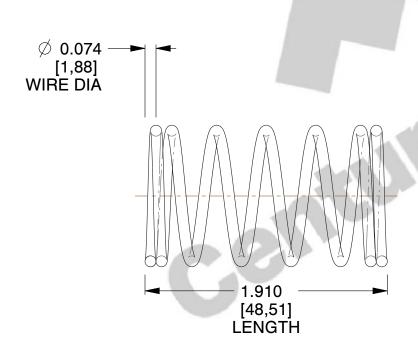

## **NOTES:**

1. Material: Stainless Steel

2. Finish: Glod Irridite

3. Ends: Closed

4. Total Coils: 7.000

Sugg. Max. Deflection: 1.100 (in)
 Sugg. Max. Load: 12.000 (lbs)

7. All Drawing Dimensions are in Inches [mm]