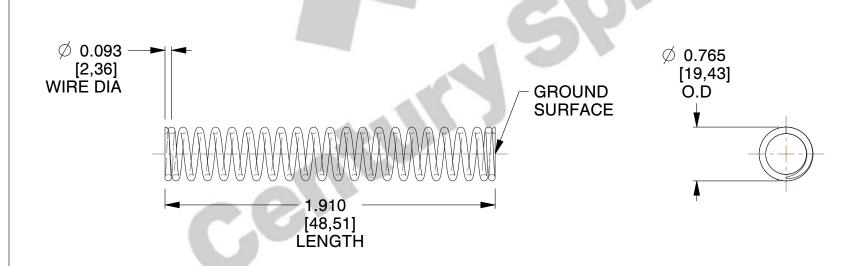

## **NOTES:**

1. Material : Spring Steel 2. Finish : Glod Irridite

3. Ends: Closed and Ground

4. Total Coils: 22.000

5. Sugg. Max. Deflection: 1.900 (in)6. Sugg. Max. Load: 34.000 (lbs)

7. All Drawing Dimensions are in Inches [mm]