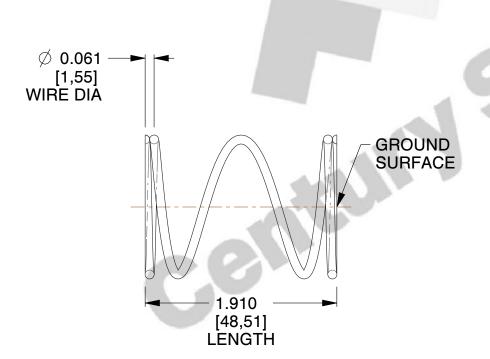

## **NOTES:**

1. Material : Spring Steel 2. Finish : Glod Irridite

3. Ends: Closed and Ground

4. Total Coils: 4.000

5. Sugg. Max. Deflection: 0.670 (in)6. Sugg. Max. Load: 8.400 (lbs)

7. All Drawing Dimensions are in Inches [mm]