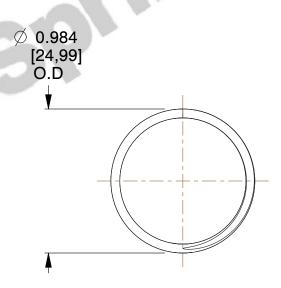

## **NOTES:**

1. Material : Spring Steel 2. Finish : Glod Irridite

3. Ends: Closed and Ground

4. Total Coils: 4.000

5. Sugg. Max. Deflection: 0.670 (in)6. Sugg. Max. Load: 8.400 (lbs)

7. All Drawing Dimensions are in Inches [mm]