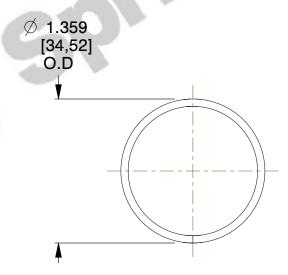

## **NOTES:**

1. Material : Spring Steel 2. Finish: Glod Irridite

3. Ends: Closed 4. Total Coils: 5.000

5. Sugg. Max. Deflection: 1.100 (in) 6. Sugg. Max. Load: 5.300 (lbs)

7. All Drawing Dimensions are in Inches [mm]