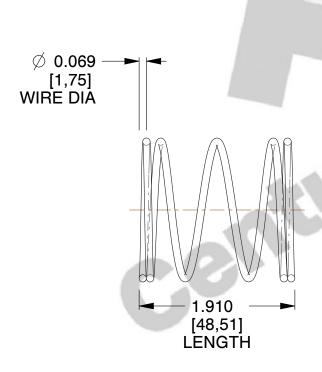

## **NOTES:**

1. Material : Spring Steel 2. Finish: Glod Irridite

3. Ends: Closed 4. Total Coils: 5.000

5. Sugg. Max. Deflection: 1.100 (in) 6. Sugg. Max. Load: 5.300 (lbs)

7. All Drawing Dimensions are in Inches [mm]