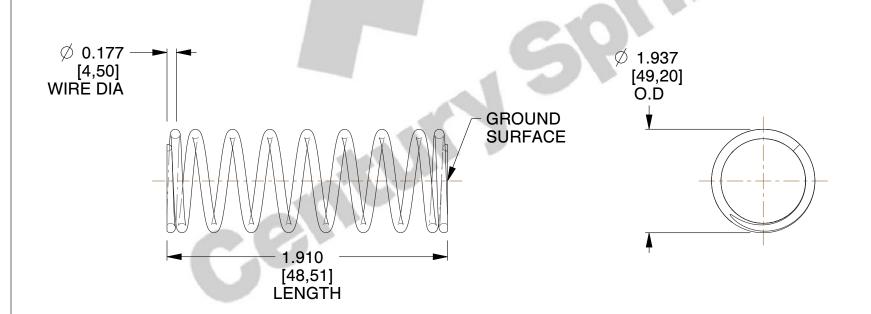

## **NOTES:**

1. Material : Spring Steel 2. Finish : Glod Irridite

3. Ends: Closed and Ground

4. Total Coils: 9.750

5. Sugg. Max. Deflection : 2.600 (in)6. Sugg. Max. Load : 86.000 (lbs)

7. All Drawing Dimensions are in Inches [mm]