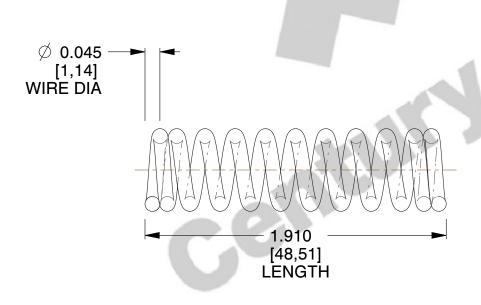

## **NOTES:**

1. Material : Spring Steel 2. Finish : Glod Irridite

3. Ends: Closed

4. Total Coils: 11.000

5. Sugg. Max. Deflection: 0.170 (in)6. Sugg. Max. Load: 13.000 (lbs)

7. All Drawing Dimensions are in Inches [mm]