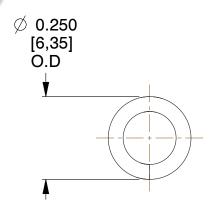

## **NOTES:**

1. Material : Spring Steel 2. Finish : Glod Irridite

3. Ends: Closed

4. Total Coils: 11.000

5. Sugg. Max. Deflection: 0.170 (in)6. Sugg. Max. Load: 13.000 (lbs)

7. All Drawing Dimensions are in Inches [mm]