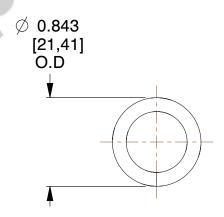

## **NOTES:**

1. Material : Spring Steel 2. Finish : Glod Irridite

3. Ends: Closed

4. Total Coils: 13.000

5. Sugg. Max. Deflection: 0.730 (in)6. Sugg. Max. Load: 81.000 (lbs)

7. All Drawing Dimensions are in Inches [mm]