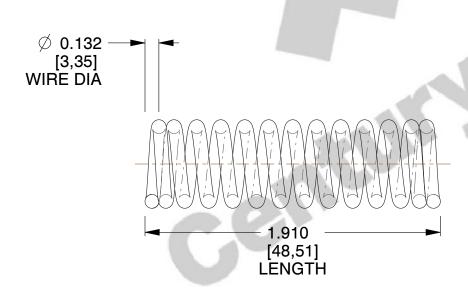

## **NOTES:**

1. Material : Spring Steel 2. Finish : Glod Irridite

3. Ends: Closed

4. Total Coils: 13.000

5. Sugg. Max. Deflection: 0.730 (in)6. Sugg. Max. Load: 81.000 (lbs)

7. All Drawing Dimensions are in Inches [mm]