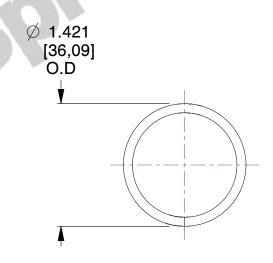

## **NOTES:**

1. Material : Spring Steel

2. Finish: Zinc - Z 3. Ends: Closed

4. Total Coils : 7.000

5. Sugg. Max. Deflection: 1.800 (in)6. Sugg. Max. Load: 27.000 (lbs)

7. All Drawing Dimensions are in Inches [mm]