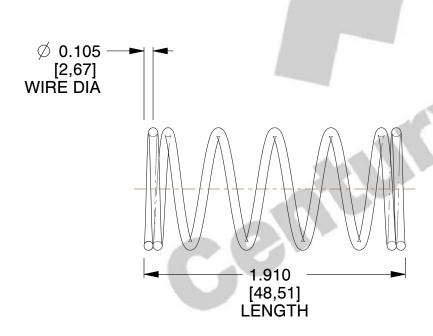

## **NOTES:**

1. Material : Spring Steel

2. Finish: Zinc - Z 3. Ends: Closed

4. Total Coils : 7.000

5. Sugg. Max. Deflection: 1.800 (in)6. Sugg. Max. Load: 27.000 (lbs)

7. All Drawing Dimensions are in Inches [mm]