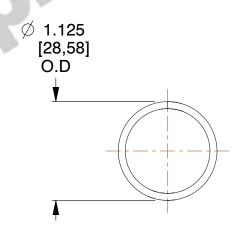

## **NOTES:**

1. Material : Spring Steel

2. Finish: Zinc - Z 3. Ends: Closed

4. Total Coils: 18.000

5. Sugg. Max. Deflection: 1.800 (in)6. Sugg. Max. Load: 5.800 (lbs)

7. All Drawing Dimensions are in Inches [mm]