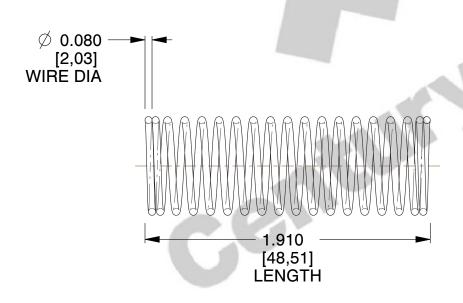

## **NOTES:**

1. Material : Spring Steel

2. Finish: Zinc - Z 3. Ends: Closed

4. Total Coils: 18.000

5. Sugg. Max. Deflection: 1.800 (in)6. Sugg. Max. Load: 5.800 (lbs)

7. All Drawing Dimensions are in Inches [mm]