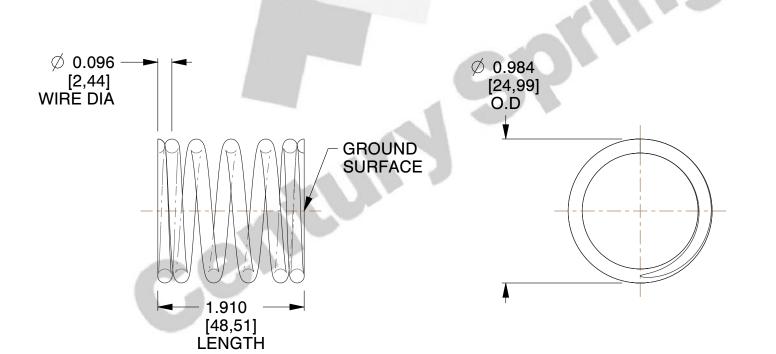

## **NOTES:**

1. Material: Spring Steel

2. Finish: Zinc - Z

3. Ends: Closed and Ground

4. Total Coils: 6.000

Sugg. Max. Deflection: 0.420 (in)
Sugg. Max. Load: 18.000 (lbs)

7. All Drawing Dimensions are in Inches [mm]

SCALE

1.524

| COMPONENT           | SPRINGS |           |
|---------------------|---------|-----------|
| 11942               |         | UNIT      |
|                     |         | INCH [mm] |
| COMPRESSION SPRINGS |         | SHEET     |
|                     |         | 1 of 1    |