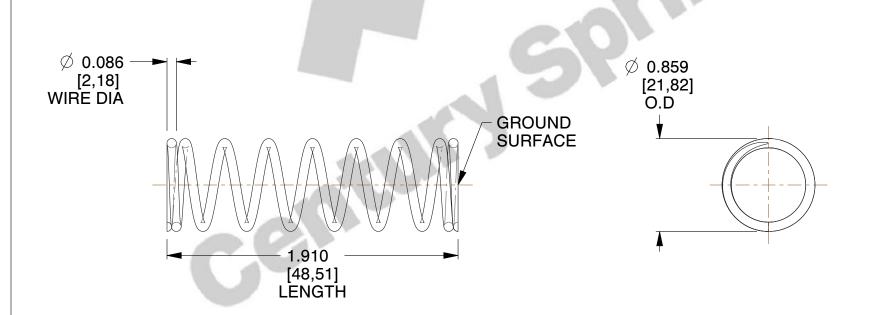

## **NOTES:**

1. Material: Spring Steel

2. Finish: Zinc - Z

3. Ends: Closed and Ground

4. Total Coils: 9.000

5. Sugg. Max. Deflection: 1.000 (in) 6. Sugg. Max. Load: 25.000 (lbs)

7. All Drawing Dimensions are in Inches [mm]

SCALE

1.127

COMPONENT **SPRINGS** 11953 **COMPRESSION SPRINGS** 1 of 1

UNIT INCH [mm] SHEET