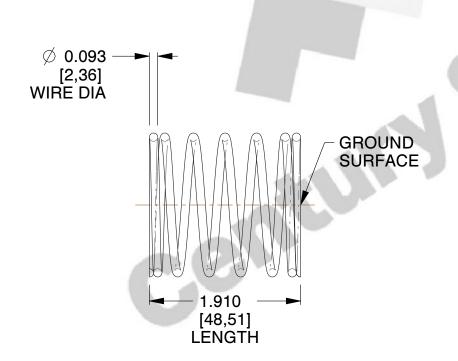

## **NOTES:**

1. Material : Spring Steel

2. Finish: Zinc - Z

3. Ends: Closed and Ground

4. Total Coils: 7.000

5. Sugg. Max. Deflection: 1.000 (in)6. Sugg. Max. Load: 5.700 (lbs)

7. All Drawing Dimensions are in Inches [mm]

SCALE

0.932

| COMPONENT           | SPRINGS |           |
|---------------------|---------|-----------|
| 11957               |         | UNIT      |
|                     |         | INCH [mm] |
| COMPRESSION SPRINGS | SHEET   |           |
|                     |         | 1 of 1    |