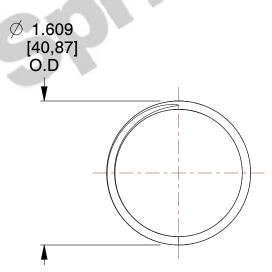

## **NOTES:**

1. Material : Spring Steel

2. Finish: Zinc - Z

3. Ends: Closed and Ground

4. Total Coils: 7.000

5. Sugg. Max. Deflection: 1.000 (in)6. Sugg. Max. Load: 5.700 (lbs)

7. All Drawing Dimensions are in Inches [mm]

SCALE

0.932

| COMPONENT           | SPRINGS |           |
|---------------------|---------|-----------|
| 11957               |         | UNIT      |
|                     |         | INCH [mm] |
| COMPRESSION SPRINGS | SHEET   |           |
|                     |         | 1 of 1    |