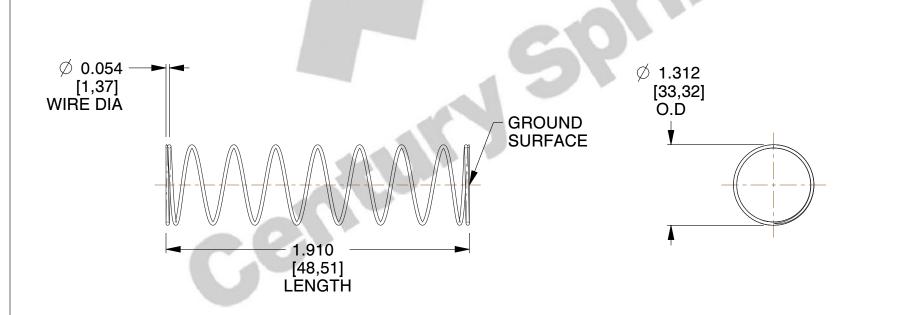

## **NOTES:**

1. Material : Spring Steel

2. Finish: Zinc - Z

3. Ends: Closed and Ground

4. Total Coils: 10.000

5. Sugg. Max. Deflection: 4.300 (in) 6. Sugg. Max. Load: 3.300 (lbs)

7. All Drawing Dimensions are in Inches [mm]