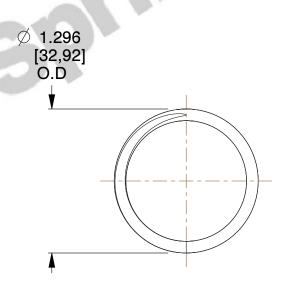

## **NOTES:**

1. Material : Spring Steel

2. Finish: Zinc - Z

3. Ends: Closed and Ground

4. Total Coils: 5.000

Sugg. Max. Deflection: 0.860 (in)
Sugg. Max. Load: 30.000 (lbs)

7. All Drawing Dimensions are in Inches [mm]

SCALE

1.157

| COMPONENT       | SPRINGS |           |
|-----------------|---------|-----------|
| 12015           |         | UNIT      |
|                 |         | INCH [mm] |
| COMPRESSION SPI | PRINGS  | SHEET     |
|                 |         |           |