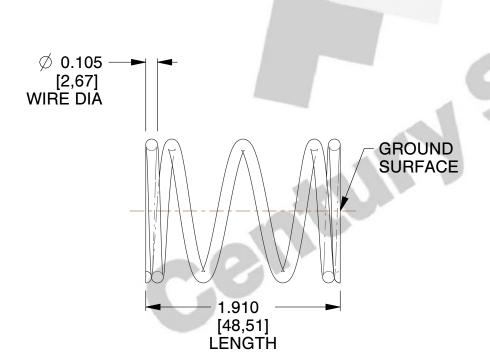

## **NOTES:**

1. Material : Spring Steel

2. Finish: Zinc - Z

3. Ends: Closed and Ground

4. Total Coils: 5.000

Sugg. Max. Deflection: 0.860 (in)
Sugg. Max. Load: 30.000 (lbs)

7. All Drawing Dimensions are in Inches [mm]

SCALE

1.157

| COMPONENT       | SPRINGS |           |
|-----------------|---------|-----------|
| 12015           |         | UNIT      |
|                 |         | INCH [mm] |
| COMPRESSION SPI | PRINGS  | SHEET     |
|                 |         |           |