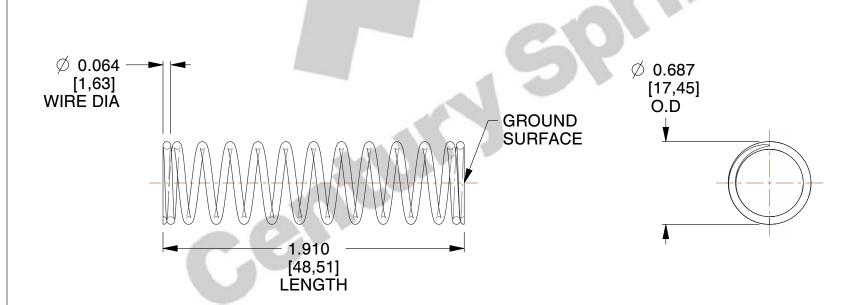

## **NOTES:**

1. Material : Spring Steel

2. Finish: Zinc - Z

3. Ends: Closed and Ground

4. Total Coils: 13.000

Sugg. Max. Deflection: 1.500 (in)
 Sugg. Max. Load: 14.000 (lbs)

7. All Drawing Dimensions are in Inches [mm]