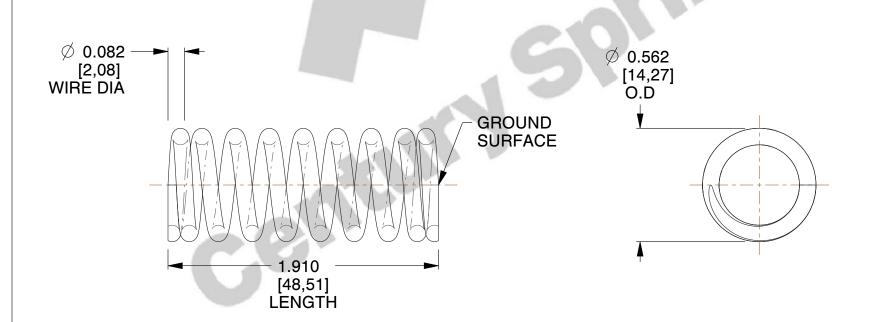

## **NOTES:**

1. Material : Spring Steel 2. Finish : Glod Irridite

3. Ends: Closed and Ground

4. Total Coils: 9.500

5. Sugg. Max. Deflection: 0.410 (in)6. Sugg. Max. Load: 33.000 (lbs)

7. All Drawing Dimensions are in Inches [mm]