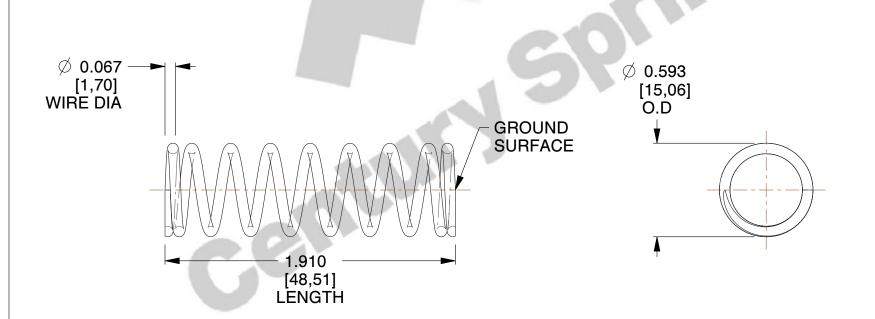

## **NOTES:**

1. Material : Spring Steel

2. Finish: Zinc - Z

3. Ends: Closed and Ground

4. Total Coils: 9.500

Sugg. Max. Deflection: 0.680 (in)
 Sugg. Max. Load: 18.000 (lbs)

7. All Drawing Dimensions are in Inches [mm]