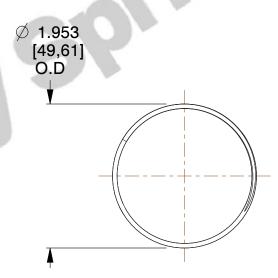

## **NOTES:**

1. Material : Spring Steel

2. Finish: Zinc - Z

3. Ends: Closed and Ground

4. Total Coils: 4.330

5. Sugg. Max. Deflection: 1.200 (in)6. Sugg. Max. Load: 1.700 (lbs)

7. All Drawing Dimensions are in Inches [mm]

0.768

SCALE

COMPRESSI

COMPONENT

COMPRESSION SPRINGS

12080

UNIT
INCH [mm]
SHEET
1 of 1

**SPRINGS**