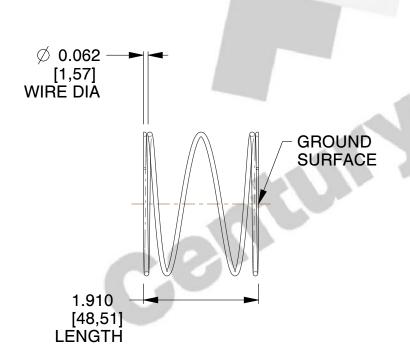

## **NOTES:**

1. Material : Spring Steel

2. Finish: Zinc - Z

3. Ends: Closed and Ground

4. Total Coils: 4.330

5. Sugg. Max. Deflection: 1.200 (in)6. Sugg. Max. Load: 1.700 (lbs)

7. All Drawing Dimensions are in Inches [mm]

0.768

SCALE

COMPRESSI

COMPONENT

COMPRESSION SPRINGS

12080

UNIT
INCH [mm]
SHEET
1 of 1

**SPRINGS**