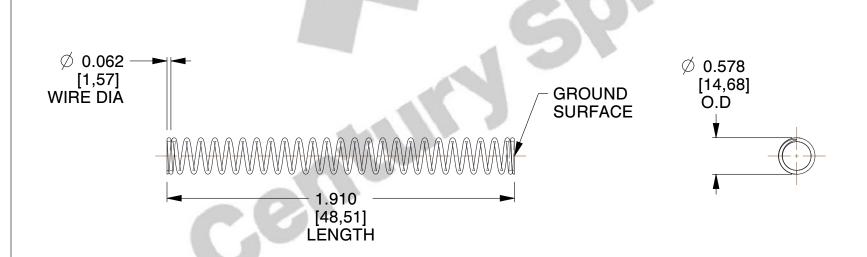

## **NOTES:**

1. Material : Spring Steel

2. Finish: Zinc - Z

3. Ends: Closed and Ground

4. Total Coils: 27.000

5. Sugg. Max. Deflection : 2.400 (in)6. Sugg. Max. Load : 15.000 (lbs)

7. All Drawing Dimensions are in Inches [mm]