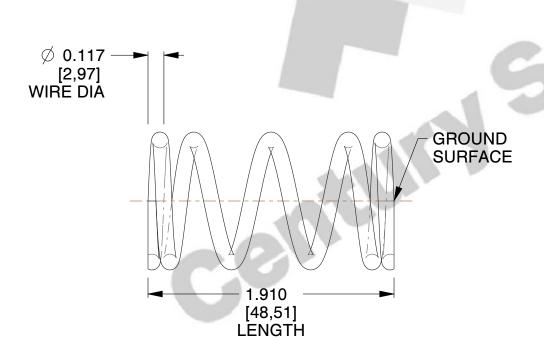

## **NOTES:**

1. Material : Stainless Steel

2. Finish: Glod Irridite

3. Ends: Closed and Ground

4. Total Coils: 5.500

Sugg. Max. Deflection: 0.480 (in)
 Sugg. Max. Load: 45.000 (lbs)

7. All Drawing Dimensions are in Inches [mm]