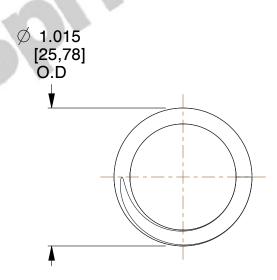

## **NOTES:**

1. Material : Stainless Steel

2. Finish: Glod Irridite

3. Ends: Closed and Ground

4. Total Coils: 5.500

Sugg. Max. Deflection: 0.480 (in)
 Sugg. Max. Load: 45.000 (lbs)

7. All Drawing Dimensions are in Inches [mm]