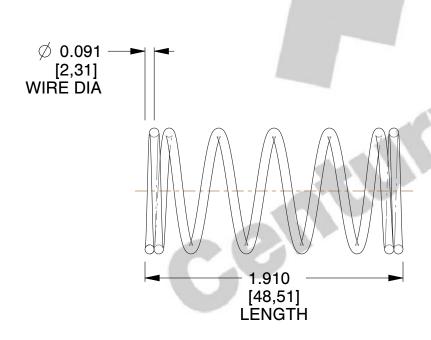

## **NOTES:**

1. Material: Stainless Steel

2. Finish: Glod Irridite

3. Ends: Closed

4. Total Coils: 7.000

5. Sugg. Max. Deflection: 1.700 (in)6. Sugg. Max. Load: 19.000 (lbs)

7. All Drawing Dimensions are in Inches [mm]