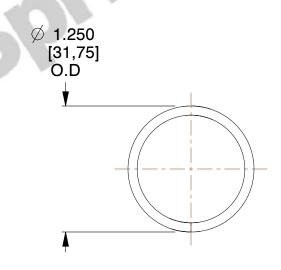

## **NOTES:**

1. Material: Stainless Steel

2. Finish: Glod Irridite

3. Ends: Closed

4. Total Coils: 7.000

5. Sugg. Max. Deflection: 1.700 (in)6. Sugg. Max. Load: 19.000 (lbs)

7. All Drawing Dimensions are in Inches [mm]