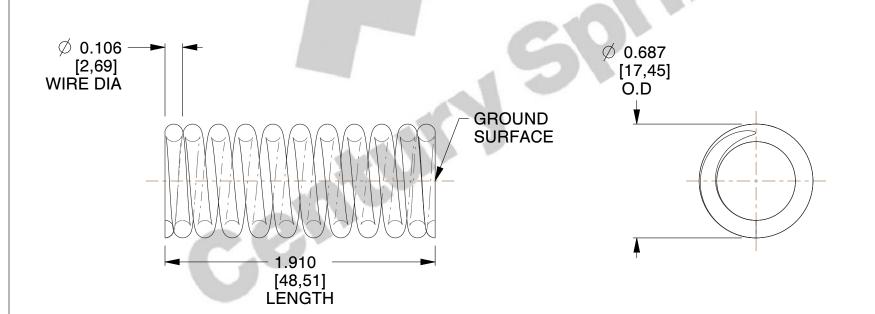

## **NOTES:**

1. Material : Spring Steel

2. Finish: Zinc - Z

3. Ends: Closed and Ground

4. Total Coils: 11.000

5. Sugg. Max. Deflection: 0.460 (in)6. Sugg. Max. Load: 47.000 (lbs)

7. All Drawing Dimensions are in Inches [mm]

SCALE

1.726

COMPONENT SPRINGS

12099

COMPRESSION SPRINGS

UNIT
INCH [mm]
SHEET