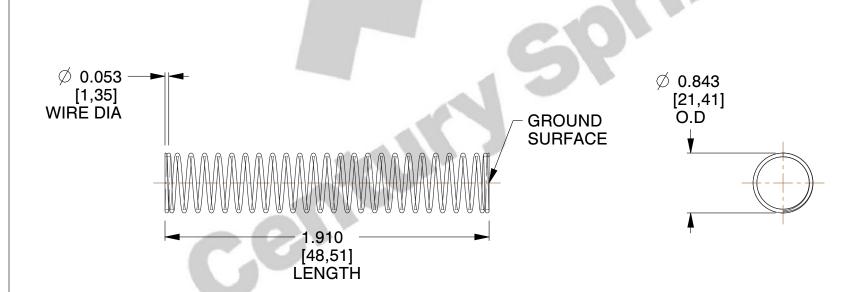

## **NOTES:**

1. Material : Stainless Steel 2. Finish : Glod Irridite

3. Ends: Closed and Ground

4. Total Coils: 26.000

5. Sugg. Max. Deflection : 3.100 (in)6. Sugg. Max. Load : 2.700 (lbs)

7. All Drawing Dimensions are in Inches [mm]