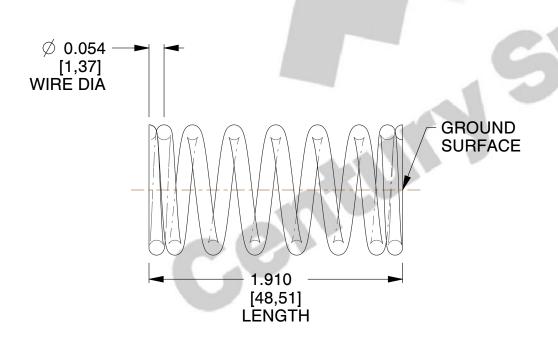

## **NOTES:**

1. Material : Spring Steel 2. Finish : Glod Irridite

3. Ends: Closed and Ground

4. Total Coils: 8.000

5. Sugg. Max. Deflection: 0.420 (in)6. Sugg. Max. Load: 12.000 (lbs)

7. All Drawing Dimensions are in Inches [mm]

SCALE

2.903

| COMPONENT           | SPRINGS |           |
|---------------------|---------|-----------|
| 12105               |         | UNIT      |
|                     |         | INCH [mm] |
| COMPRESSION SPRINGS | SHEET   |           |
|                     |         | 1 of 1    |