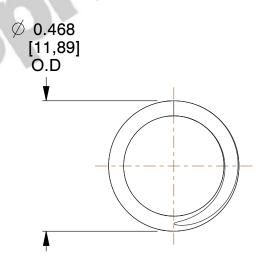

## **NOTES:**

1. Material : Spring Steel 2. Finish : Glod Irridite

3. Ends: Closed and Ground

4. Total Coils: 8.000

5. Sugg. Max. Deflection: 0.420 (in)6. Sugg. Max. Load: 12.000 (lbs)

7. All Drawing Dimensions are in Inches [mm]

SCALE

2.903

| COMPONENT           | SPRINGS |           |
|---------------------|---------|-----------|
| 12105               |         | UNIT      |
|                     |         | INCH [mm] |
| COMPRESSION SPRINGS | SHEET   |           |
|                     |         | 1 of 1    |