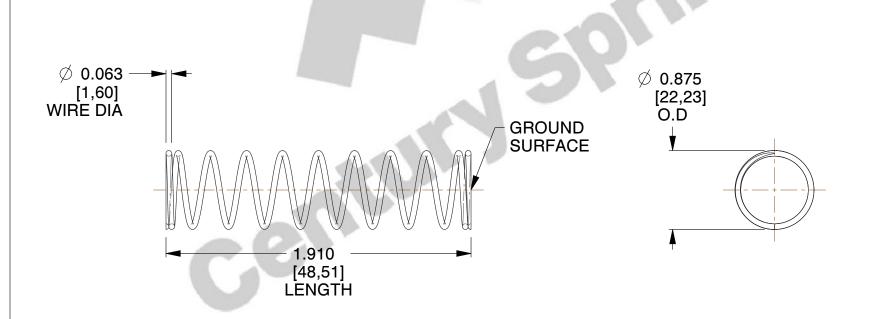

## **NOTES:**

1. Material: Spring Steel

2. Finish: Zinc - Z

3. Ends: Closed and Ground

4. Total Coils: 11.000

5. Sugg. Max. Deflection : 2.200 (in)6. Sugg. Max. Load : 10.000 (lbs)

7. All Drawing Dimensions are in Inches [mm]

SCALE

0.940

COMPONENT SPRINGS

12166

COMPRESSION SPRINGS

UNIT
INCH [mm]
SHEET
1 of 1