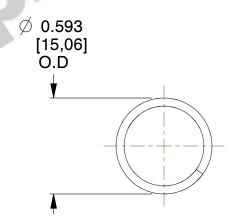

## **NOTES:**

1. Material : Spring Steel

2. Finish: Zinc - Z 3. Ends: Closed

4. Total Coils: 11.300

5. Sugg. Max. Deflection: 1.200 (in)6. Sugg. Max. Load: 7.100 (lbs)

7. All Drawing Dimensions are in Inches [mm]