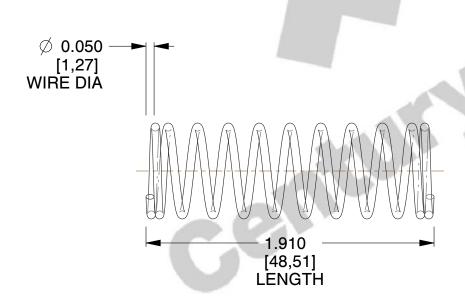

## **NOTES:**

1. Material : Spring Steel

2. Finish: Zinc - Z 3. Ends: Closed

4. Total Coils: 11.300

5. Sugg. Max. Deflection: 1.200 (in)6. Sugg. Max. Load: 7.100 (lbs)

7. All Drawing Dimensions are in Inches [mm]