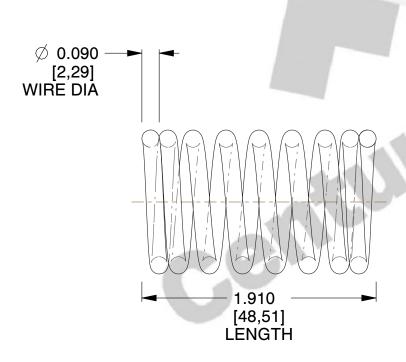

## **NOTES:**

1. Material : Spring Steel

2. Finish: Zinc - Z 3. Ends: Closed

4. Total Coils: 8.000

5. Sugg. Max. Deflection: 0.500 (in) 6. Sugg. Max. Load: 27.000 (lbs)

7. All Drawing Dimensions are in Inches [mm]