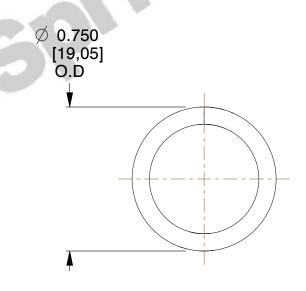

## **NOTES:**

1. Material : Spring Steel

2. Finish: Zinc - Z 3. Ends: Closed

4. Total Coils: 8.000

5. Sugg. Max. Deflection: 0.500 (in) 6. Sugg. Max. Load: 27.000 (lbs)

7. All Drawing Dimensions are in Inches [mm]