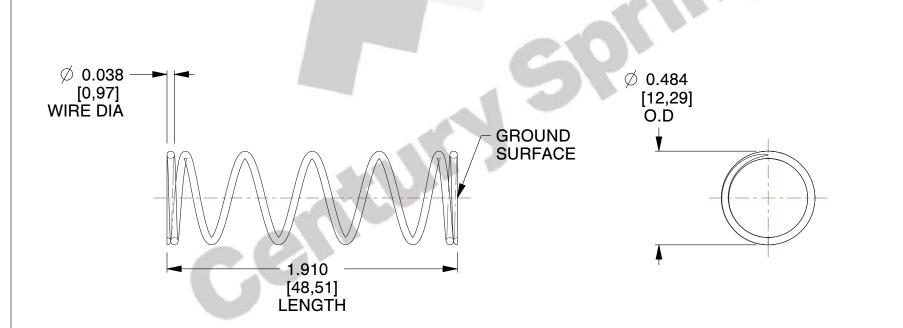

## **NOTES:**

1. Material : Spring Steel

2. Finish: Zinc - Z

3. Ends: Closed and Ground

4. Total Coils: 7.000

5. Sugg. Max. Deflection: 0.650 (in)6. Sugg. Max. Load: 4.400 (lbs)

7. All Drawing Dimensions are in Inches [mm]

SCALE

2.016

COMPONENT SPRINGS

12219

COMPRESSION SPRINGS

SPRINGS

UNI
INCH
SHE

UNIT
INCH [mm]
SHEET