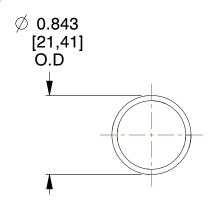

## **NOTES:**

1. Material: Spring Steel

Finish: Zinc - Z
Ends: Closed
Total Coils: 9.500

5. Sugg. Max. Deflection : 2.000 (in)6. Sugg. Max. Load : 7.600 (lbs)

7. All Drawing Dimensions are in Inches [mm]

This file and any associated information and specifications are provided for reference and evaluation purposes only, and is subject to change without notice. MW Industries makes no representations, warranties or guarantees as to the appropriateness, accuracy, completeness, or suitability for any purpose, of the file, information or specifications. You are solely responsible for the use of the file, information or specifications.

SCALE

0.977

| COMPONENT         | SPRINGS |          |
|-------------------|---------|----------|
| 12246             |         | UNIT     |
|                   |         | INCH [mm |
| COMPRESSION SPRIN | PRINGS  | SHEET    |
|                   |         | 1 of 1   |