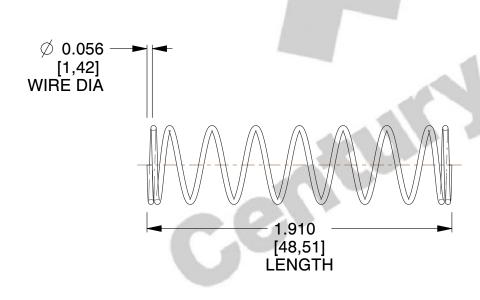

## **NOTES:**

1. Material: Spring Steel

Finish: Zinc - Z
Ends: Closed
Total Coils: 9.500

5. Sugg. Max. Deflection : 2.000 (in)6. Sugg. Max. Load : 7.600 (lbs)

7. All Drawing Dimensions are in Inches [mm]

This file and any associated information and specifications are provided for reference and evaluation purposes only, and is subject to change without notice. MW Industries makes no representations, warranties or guarantees as to the appropriateness, accuracy, completeness, or suitability for any purpose, of the file, information or specifications. You are solely responsible for the use of the file, information or specifications.

SCALE

0.977

| COMPONENT         | SPRINGS |          |
|-------------------|---------|----------|
| 12246             |         | UNIT     |
|                   |         | INCH [mm |
| COMPRESSION SPRIN | PRINGS  | SHEET    |
|                   |         | 1 of 1   |