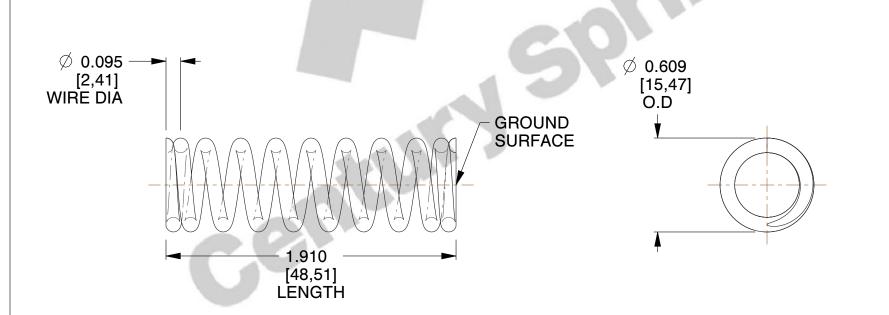

## **NOTES:**

1. Material : Spring Steel

2. Finish: Zinc - Z

3. Ends: Closed and Ground

4. Total Coils: 10.000

5. Sugg. Max. Deflection: 0.410 (in)6. Sugg. Max. Load: 44.000 (lbs)

7. All Drawing Dimensions are in Inches [mm]

SCALE

1.607

COMPONENT SPRINGS

12256

COMPRESSION SPRINGS

SPRINGS

UNIT
INCH [mm]
SHEET

1 of 1