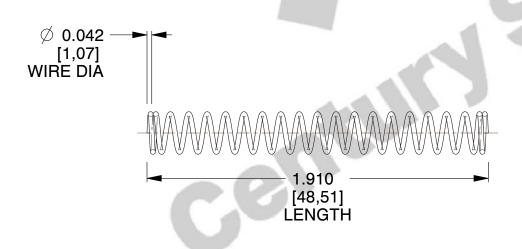

## **NOTES:**

1. Material: Spring Steel

2. Finish: Zinc - Z 3. Ends: Closed

4. Total Coils: 20.500

5. Sugg. Max. Deflection: 1.200 (in) 6. Sugg. Max. Load: 7.500 (lbs)

7. All Drawing Dimensions are in Inches [mm]

SCALE

1.185

12257

COMPONENT

**COMPRESSION SPRINGS** 

UNIT INCH [mm]

**SPRINGS** 

SHEET 1 of 1