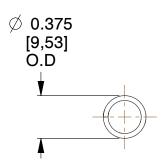

## **NOTES:**

1. Material: Spring Steel

2. Finish: Zinc - Z 3. Ends: Closed

4. Total Coils: 20.500

5. Sugg. Max. Deflection: 1.200 (in) 6. Sugg. Max. Load: 7.500 (lbs)

7. All Drawing Dimensions are in Inches [mm]

SCALE

1.185

12257

COMPONENT

**COMPRESSION SPRINGS** 

UNIT INCH [mm]

**SPRINGS** 

SHEET 1 of 1