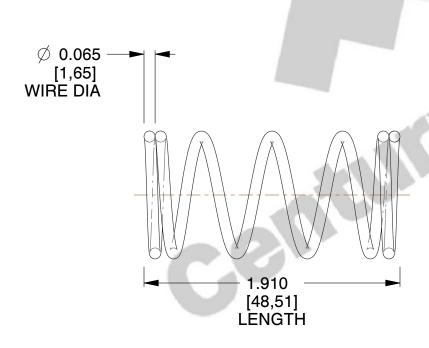

## **NOTES:**

1. Material: Stainless Steel

2. Finish: Glod Irridite

3. Ends: Closed

4. Total Coils: 6.000

Sugg. Max. Deflection: 0.700 (in)
 Sugg. Max. Load: 12.000 (lbs)

7. All Drawing Dimensions are in Inches [mm]