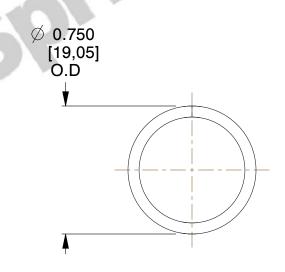

## **NOTES:**

1. Material: Stainless Steel

2. Finish: Glod Irridite

3. Ends: Closed

4. Total Coils: 6.000

Sugg. Max. Deflection: 0.700 (in)
 Sugg. Max. Load: 12.000 (lbs)

7. All Drawing Dimensions are in Inches [mm]