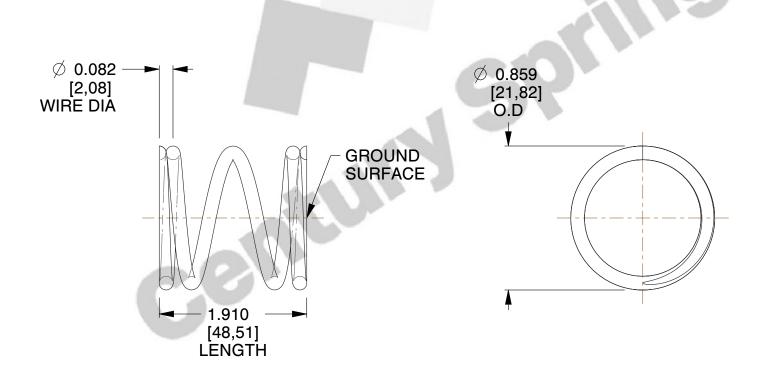

## **NOTES:**

1. Material : Spring Steel

2. Finish: Zinc - Z

3. Ends: Closed and Ground

4. Total Coils: 4.000

5. Sugg. Max. Deflection: 0.320 (in)6. Sugg. Max. Load: 22.000 (lbs)

7. All Drawing Dimensions are in Inches [mm]

1.746

SCALE

12284

COMPONENT

COMPRESSION SPRINGS

| UNIT      |
|-----------|
| INCH [mm] |
| SHEET     |
| 1 of 1    |

**SPRINGS**