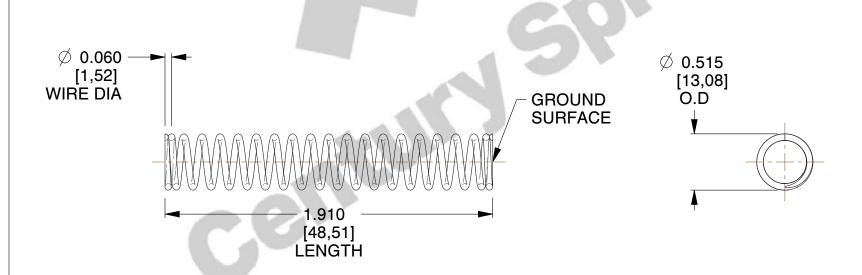

## **NOTES:**

1. Material : Spring Steel

2. Finish: Zinc - Z

3. Ends: Closed and Ground

4. Total Coils: 20.000

5. Sugg. Max. Deflection: 1.400 (in)6. Sugg. Max. Load: 15.000 (lbs)

7. All Drawing Dimensions are in Inches [mm]