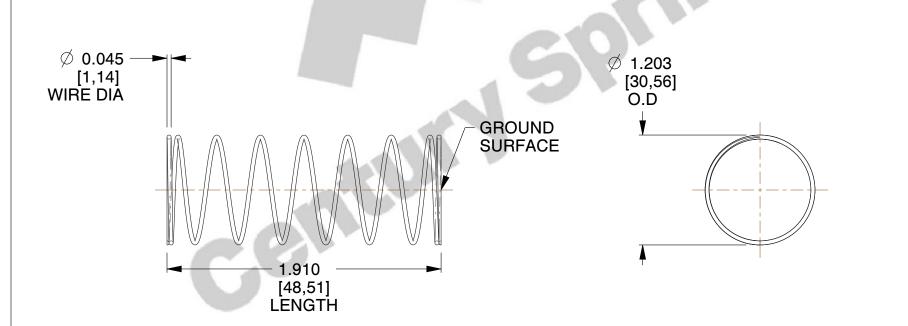

## **NOTES:**

1. Material : Spring Steel

2. Finish: Zinc - Z

3. Ends: Closed and Ground

4. Total Coils: 9.000

5. Sugg. Max. Deflection : 2.600 (in)6. Sugg. Max. Load : 1.400 (lbs)

7. All Drawing Dimensions are in Inches [mm]