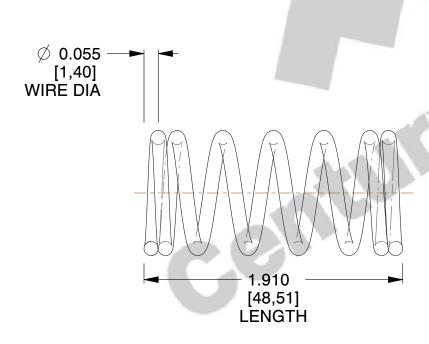

## **NOTES:**

1. Material : Spring Steel

2. Finish: Zinc - Z 3. Ends: Closed 4. Total Coils: 7.000

5. Sugg. Max. Deflection: 0.370 (in) 6. Sugg. Max. Load: 12.000 (lbs)

7. All Drawing Dimensions are in Inches [mm]