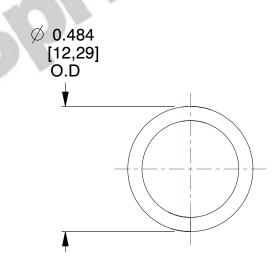

## **NOTES:**

1. Material : Spring Steel

2. Finish: Zinc - Z 3. Ends: Closed 4. Total Coils: 7.000

5. Sugg. Max. Deflection: 0.370 (in) 6. Sugg. Max. Load: 12.000 (lbs)

7. All Drawing Dimensions are in Inches [mm]