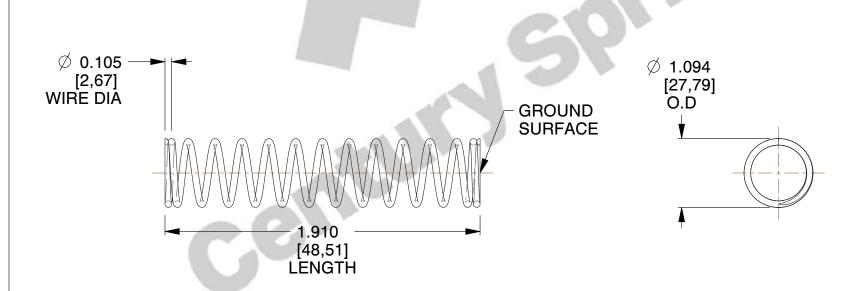

## **NOTES:**

1. Material: Hard Drawn

2. Finish: Zinc - Z

3. Ends: Closed and Ground

4. Total Coils: 14.000

5. Sugg. Max. Deflection : 2.300 (in)6. Sugg. Max. Load : 35.000 (lbs)

7. All Drawing Dimensions are in Inches [mm]

SCALE

0.656

12312

COMPONENT

COMPRESSION SPRINGS

UNIT
INCH [mm]
SHEET

**SPRINGS** 

1 of 1