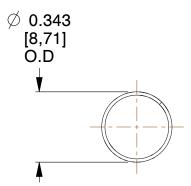

## **NOTES:**

1. Material: Music Wire

2. Finish: Zinc - Z 3. Ends: Closed

4. Total Coils: 9.750

5. Sugg. Max. Deflection: 1.400 (in)6. Sugg. Max. Load: 0.470 (lbs)

7. All Drawing Dimensions are in Inches [mm]

SCALE

2.136

COMPONENT SPRINGS

12405

COMPRESSION SPRINGS

UNIT
INCH [mm]
SHEET