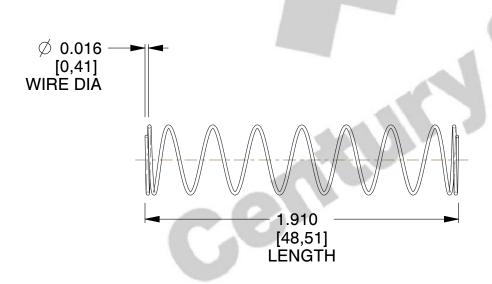

## **NOTES:**

1. Material: Music Wire

2. Finish: Zinc - Z 3. Ends: Closed

4. Total Coils: 9.750

5. Sugg. Max. Deflection: 1.400 (in)6. Sugg. Max. Load: 0.470 (lbs)

7. All Drawing Dimensions are in Inches [mm]

SCALE

2.136

COMPONENT SPRINGS

12405

COMPRESSION SPRINGS

UNIT
INCH [mm]
SHEET