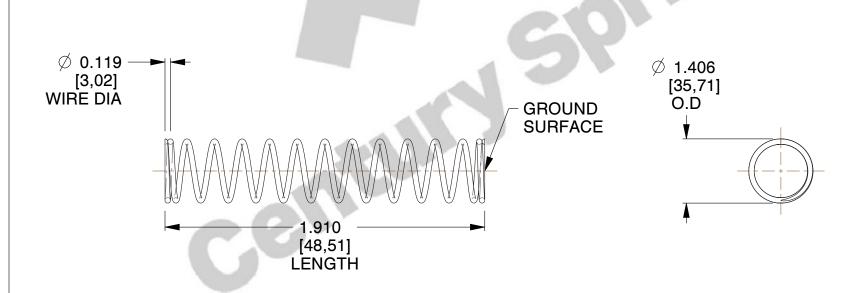

## **NOTES:**

1. Material: Spring Steel 2. Finish: Glod Irridite

3. Ends: Closed and Ground

4. Total Coils: 14.000

5. Sugg. Max. Deflection: 3.400 (in) 6. Sugg. Max. Load: 38.000 (lbs)

7. All Drawing Dimensions are in Inches [mm]