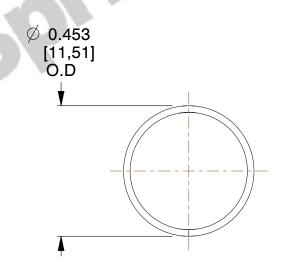

## **NOTES:**

Material : Music Wire
 Finish : Gold Irridite - GI

3. Ends : Closed 4. Total Coils : 5.000

5. Sugg. Max. Deflection: 0.740 (in)6. Sugg. Max. Load: 1.200 (lbs)

7. All Drawing Dimensions are in Inches [mm]