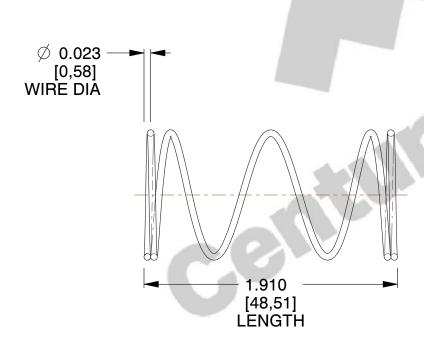

## **NOTES:**

Material : Music Wire
 Finish : Gold Irridite - GI

3. Ends : Closed 4. Total Coils : 5.000

5. Sugg. Max. Deflection: 0.740 (in)6. Sugg. Max. Load: 1.200 (lbs)

7. All Drawing Dimensions are in Inches [mm]