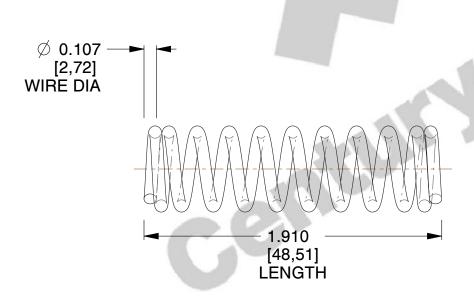

## **NOTES:**

1. Material : Spring Steel 2. Finish : Glod Irridite

3. Ends: Closed

4. Total Coils: 10.800

5. Sugg. Max. Deflection: 0.640 (in)6. Sugg. Max. Load: 52.000 (lbs)

7. All Drawing Dimensions are in Inches [mm]