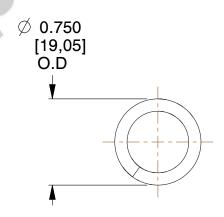

## **NOTES:**

1. Material : Spring Steel 2. Finish : Glod Irridite

3. Ends: Closed

4. Total Coils: 10.800

5. Sugg. Max. Deflection: 0.640 (in)6. Sugg. Max. Load: 52.000 (lbs)

7. All Drawing Dimensions are in Inches [mm]