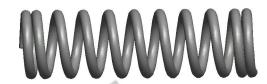

## **NOTES:**

1. Material : Spring Steel 2. Finish : Glod Irridite

3. Ends: Closed

4. Total Coils: 10.800

5. Sugg. Max. Deflection: 0.640 (in)6. Sugg. Max. Load: 52.000 (lbs)

7. All Drawing Dimensions are in Inches [mm]