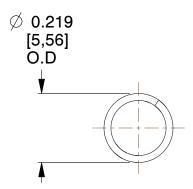

## **NOTES:**

1. Material: Music Wire

2. Finish: Zinc - Z 3. Ends: Closed

4. Total Coils: 13.800

5. Sugg. Max. Deflection: 0.680 (in)6. Sugg. Max. Load: 2.500 (lbs)

7. All Drawing Dimensions are in Inches [mm]