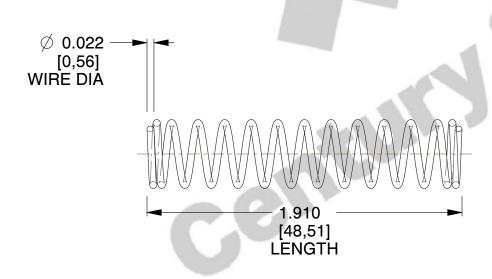

## **NOTES:**

1. Material: Music Wire

2. Finish: Zinc - Z 3. Ends: Closed

4. Total Coils: 13.800

5. Sugg. Max. Deflection: 0.680 (in)6. Sugg. Max. Load: 2.500 (lbs)

7. All Drawing Dimensions are in Inches [mm]