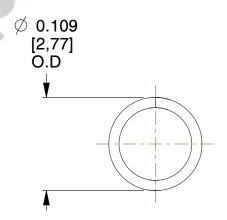

## **NOTES:**

1. Material : Stainless Steel

2. Finish: Glod Irridite

3. Ends: Closed

4. Total Coils: 8.000

5. Sugg. Max. Deflection: 0.140 (in)6. Sugg. Max. Load: 0.660 (lbs)

7. All Drawing Dimensions are in Inches [mm]