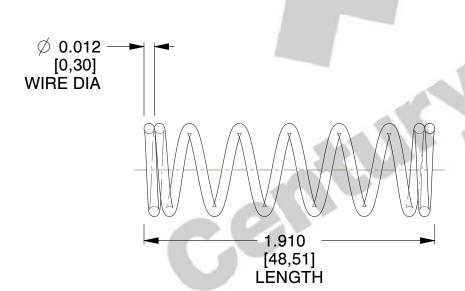

## **NOTES:**

1. Material : Stainless Steel

2. Finish: Glod Irridite

3. Ends: Closed

4. Total Coils: 8.000

5. Sugg. Max. Deflection: 0.140 (in)6. Sugg. Max. Load: 0.660 (lbs)

7. All Drawing Dimensions are in Inches [mm]