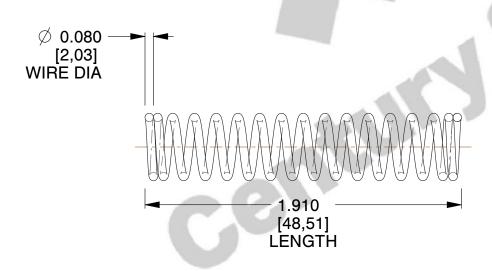

## **NOTES:**

1. Material: Spring Steel

2. Finish: Zinc - Z 3. Ends: Closed

4. Total Coils: 16.000

5. Sugg. Max. Deflection: 1.100 (in) 6. Sugg. Max. Load : 27.000 (lbs)

7. All Drawing Dimensions are in Inches [mm]