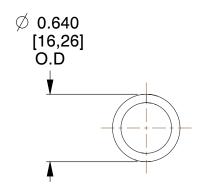

## **NOTES:**

1. Material: Spring Steel

2. Finish: Zinc - Z 3. Ends: Closed

4. Total Coils: 16.000

5. Sugg. Max. Deflection: 1.100 (in) 6. Sugg. Max. Load : 27.000 (lbs)

7. All Drawing Dimensions are in Inches [mm]