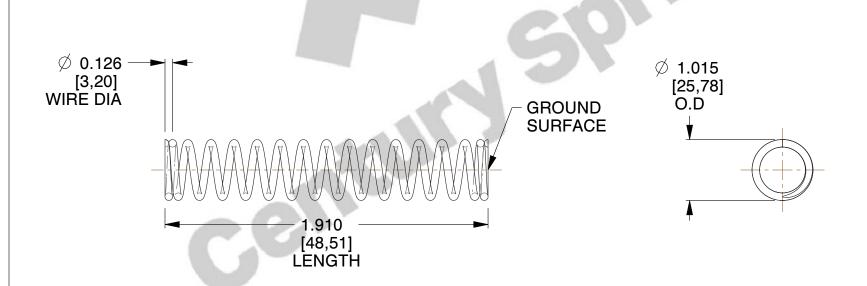

## **NOTES:**

1. Material: Spring Steel 2. Finish: Glod Irridite

3. Ends: Closed and Ground

4. Total Coils: 16.000

5. Sugg. Max. Deflection: 1.700 (in) 6. Sugg. Max. Load : 62.000 (lbs)

7. All Drawing Dimensions are in Inches [mm]