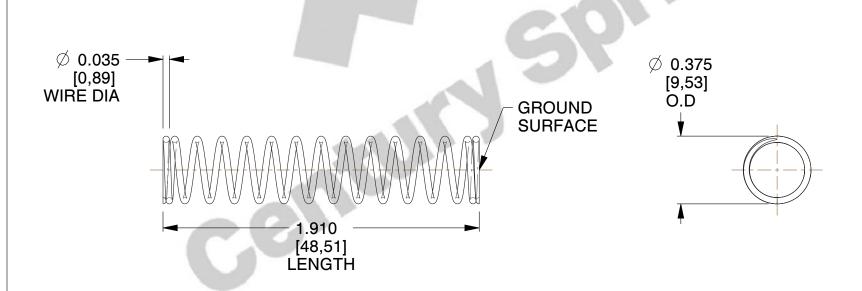

## **NOTES:**

1. Material: Stainless Steel

2. Finish: Glod Irridite

3. Ends: Closed and Ground

4. Total Coils: 15.000

5. Sugg. Max. Deflection: 1.100 (in) 6. Sugg. Max. Load: 4.100 (lbs)

7. All Drawing Dimensions are in Inches [mm]

SCALE

1.882

| COMPONENT           | SPRINGS |    |
|---------------------|---------|----|
| 12480               |         | ι  |
|                     |         | NC |
| COMPRESSION SPRINGS | PRINGS  | Sŀ |
|                     |         |    |

COMPONENT

UNIT ICH [mm] SHEET 1 of 1