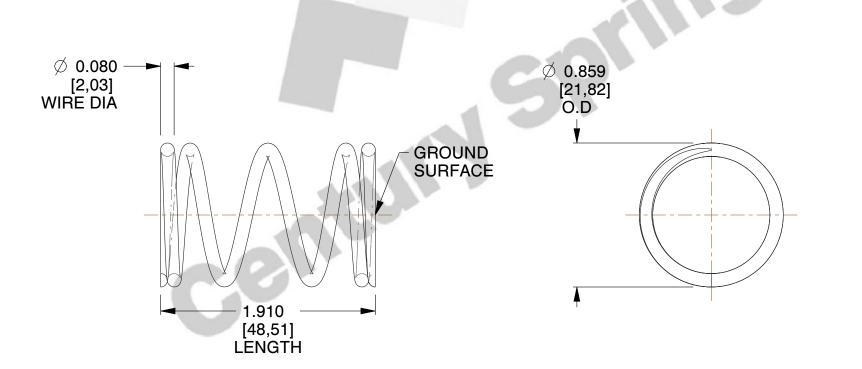

## **NOTES:**

1. Material : Spring Steel 2. Finish : Glod Irridite

3. Ends: Closed and Ground

4. Total Coils: 5.000

5. Sugg. Max. Deflection: 0.490 (in)6. Sugg. Max. Load: 20.000 (lbs)

7. All Drawing Dimensions are in Inches [mm]

SCALE

1.746

COMPONENT SPRINGS

12488

COMPRESSION SPRINGS

1.6

UNIT
INCH [mm]
SHEET
1 of 1